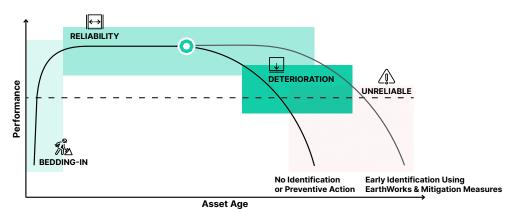

take proactive steps to secure your property infrastructure.

### Why Choose EarthWorks?

EarthWorks Property gives you a system-wide view of moisture risks, enabling you to:

- \* Maximize ROI by preventing costly failures
- **Extend asset lifespan** by detecting issues early
- **Track moisture trends** to monitor changes for proactive decisions

#### Other Industries Served by EarthWorks

Dams and Levees | Rail | Road | Mining

## **Key Features**



# **Trend Analysis**

Monitor moisture changes over time



#### **Alert & Alarm Grid**

Categorize at-risk areas to identify sections that need closer inspection



### **Mobile-Optimized Reporting**

Access digital reports on the go via mobile apps for faster response times

# **ASTERRA EarthWorks Contributes** to Extended Asset Lifespan





## **Something for Everyone**

**EarthWorks Property serves every level of your organization.** From decision-makers focused on preserving property value, to managers streamlining operations, to field crews evaluating site conditions—our solution addresses the needs of all teams.

## **How it Works**



1 Provide Your Map Share your area of interest



4 Track Moisture Trends
EarthWorks monitors moisture
changes over time



**2** Grid Division
We'll break it down into smaller sections



**5** Act on Insights
Receive targeted insights for informed action



3 Prioritize Risks
Define high-risk zones
with our guidance



For more information: inquiry@asterra.io